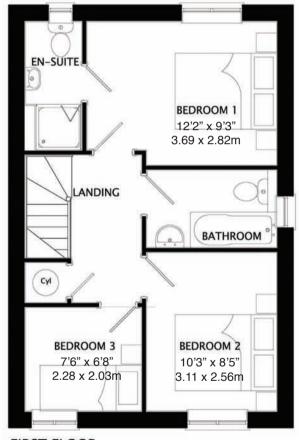

## Ribble - 3 Bedroom House (830 sq.ft.)

FIRST FLOOR

MISREPRESENTATION ACT: Greenhaven Homes Ltd and ManningStainton for themselves and for the vendors or lessors of this property, whose agents they are give notice that: a) all particulars are set out as general outline only for the guidance of intending purchasers or lessees, and do not comprise part of an offer or contract: b) all descriptions, dimensions, references to condition and necessary permissions for use and occupation, and other details are given in good faith and are believe to be correct but any intending purchasers or tenants should not rely on them as statements or representations of fact but must satisfy themselves by inspection or otherwise as to the correctness of each of them. c) no person in the employment of Greenhaven Homes Ltd and ManningStainton has any authority to make any representation of warranty whatsoever in relation to this property.