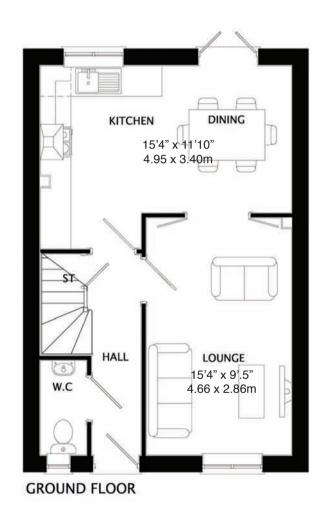

## Ribble - 3 Bedroom House (830 sq.ft.)



## Ribble - 3 Bedroom House (830 sq.ft.)





FIRST FLOOR

MISREPRESENTATION ACT: Greenhaven Homes Ltd and ManningStainton for themselves and for the vendors or lessors of this property, whose agents they are give notice that: a) all particulars are set out as general outline only for the guidance of intending purchasers or lessees, and do not comprise part of an offer or contract: b) all descriptions, dimensions, references to condition and necessary permissions for use and occupation, and other details are given in good faith and are believe to be correct but any intending purchasers or tenants should not rely on them as statements or representations of fact but must satisfy themselves by inspection or otherwise as to the correctness of each of them. c) no person in the employment of Greenhaven Homes Ltd and ManningStainton has