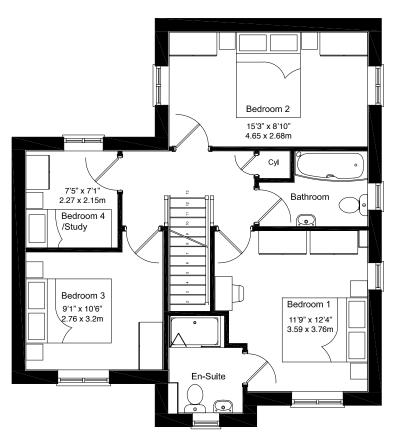

## Billingham - 4 Bedroom House (1,225 sq.ft.)

## Billingham - 4 Bedroom House (1,225 sq.ft.)

GROUND FLOOR FIRST FLOOR

MISREPRESENTATION ACT: Greenhaven Homes Ltd and ManningStainton for themselves and for the vendors or lessors of this property, whose agents they are give notice that: a) all particulars are set out as general outline only for the guidance of intending purchasers or lessees, and do not comprise part of an offer or contract: b) all descriptions, dimensions, references to condition and necessary permissions for use and occupation, and other details are given in good faith and are believe to be correct but any intending purchasers or tenants should not rely on them as statements or representations of fact but must satisfy themselves by inspection or otherwise as to the correctness of each of them. c) no person in the employment of Greenhaven Homes Ltd and ManningStainton has any authority to make any representation of warranty whatsoever in relation to this property.