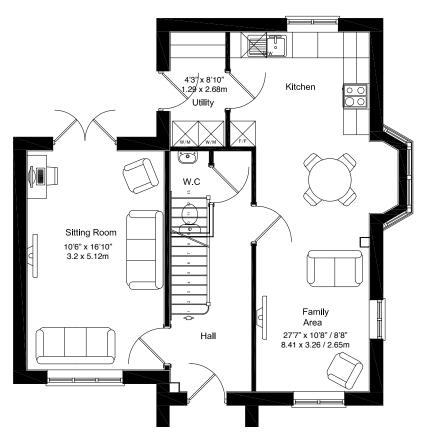

## Billingham - 4 Bedroom House (1,225 sq.ft.)

## Billingham - 4 Bedroom House (1,225 sq.ft.)

GROUND FLOOR FIRST FLOOR

MISREPRESENTATION ACT: Greenhaven Homes Ltd and ManningStainton for themselves and for the vendors or lessors of this property, whose agents they are give notice that: a) all particulars are set out as general outline only for the guidance of intending purchasers or lessees, and do not comprise part of an offer or contract: b) all descriptions, dimensions, references to condition and necessary permissions for use and occupation, and other details are given in good faith and are believe to be correct but any intending purchasers or tenants should not rely on them as statements or representations of fact but must satisfy themselves by inspection or otherwise as to the correctness of each of them. c) no person in the employment of Greenhaven Homes Ltd and ManningStainton has any authority to make any representation of warranty whatsoever in relation to this property.