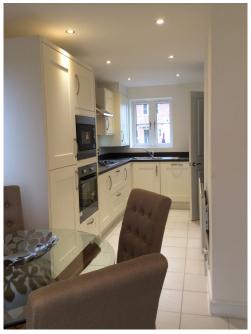

We have now fitted out a Malham which is available to view and / or purchase. The specification includes fully fitted fridge freezer, integrated oven and microwave, dishwasher, waste disposal unit and carpets.

Malham Showhouse Kitchen

Congratulations to the site manager Jason Kirby, who has been nominated for the LABC Site Manager of the Year.

The Housing Minister, Kris Hopkins MP visited the site last week and met with apprentices and home owners. We was very impressed with our innovative designs and quality of build.